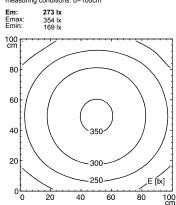

## **LED** machine luminaire

## MACH LED PLUS - MQAL 18 N 113057000-00580600



fitted with

work equipment
connected load
power consumption
system of protection
class of protection
technology
usage
luminaire body
material
lamp cover
weight (net)
mains supply

design fastening dimension special features 18 x LED

neutral white, 4600-5400 K Color Rendering Index (CRI)=85 power supply unit 100/120/220-240 V; 50/60 Hz

approx. 12 W IP 67

IP 0

without switch

anodized aluminum screen, clear approx. 4.18lb (1.9 kg) built-in plug M12 Series 814 mounted version L-angle, clamp A=20.08" (510 mm) Eco equipment



M12

## illuminance

measuring conditions: d=100cm



## luminous intensity