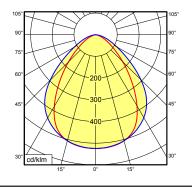

## **LED** machine luminaire

## MACH LED PLUS - MQAL 18 N 113057000-00580600



fitted with

work equipment
connected load
power consumption
system of protection
class of protection
technology
usage
luminaire body
material
lamp cover
weight (net)
mains supply

design fastening dimension special features 18 x LED

neutral white, 4600-5400 K Color Rendering Index (CRI)=85 power supply unit 100/120/220-240 V; 50/60 Hz

approx. 12 W IP 67

IP 0

without switch

anodized aluminum screen, clear approx. 4.18lb (1.9 kg) built-in plug M12 Series 814 mounted version L-angle, clamp A=20.08" (510 mm) Eco equipment



M12

## illuminance

measuring conditions: d=100cm



## luminous intensity